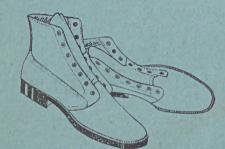

## THE NETTLETON Military Footwear Extraordinary

A SUGGESTION—A suitable and most useful present to Soldier, Husband, Brother, Son or Friend would be a pair of Officers' Dress or Field Boots; Field or Marching Shoes; or Cordovan, Calfskin, Pig or Smooth Grain Puttees selected from our line of Nettleton Military Footwear Extraordinary. They are the World's Best and the Soldier knows it.

The Nettleton Field Shoe Extraordinary. Made of Soft, Grained, Long-wearing Calfskin, Plain Toe with Two Full Soles. The Nettleton Officers' Field Boot Extraordinary. Made of Soft, Long-wearing Tan Box Calfskin. Adjustable to any weight of clothing. Pliable but shaped to the leg. Plump Sole with Raw Hide Middle Sole.