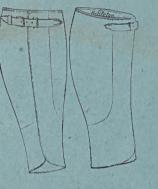

Metterin

The Nettleton Spring Front Puttee Extraordinary. In Cordovan, Calfskin, Pig and Smooth Grain in all sizes.

A HELP-If desired, we will advise you accurately with regard to the footwear requirements for any branch of the service