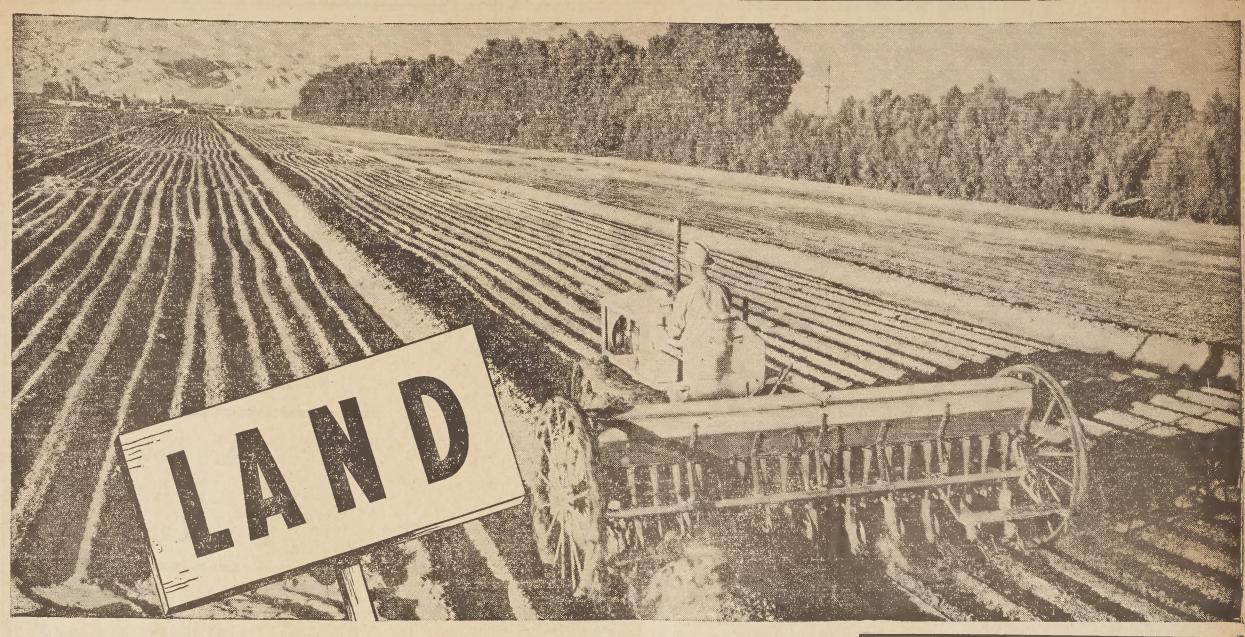

# Buy a Share in America!

AND ... Thousands of acres of the finest land in the world ... black earth, rich loam, green pastures and hills where trees reach to the clouds and their boughs touch .... Wide, flat, well-drained land on which corn, wheat, and other crops grow thick and fast.

Also upland farms, stock farms, ranches, and citrus groves as well as truck farms, tobacco farms, and cotton plantations. This land described above is America ... not 20 acres, not 50 or 100 acres, but all of it that lies between the Atlantic and the Pacific.

How can you buy all that land? What would it cost you? Make Every Market Day "Bond Day!" Buy WAR BONDS!

A dime will buy a share of all of it ... a 10-cent War Savings Stamp. Every War Bond that you buy gives you a bigger share of this land and it is the finest land buy in the world today!

Your government needs money to win this war, and is offering you good interest and a "money-back" guarantee for it. War Bonds offer the soundest investment in the world. With each Bond purchase you are buying a share of this great, fertile country of ours . . . and protecting your own investment in it, too!