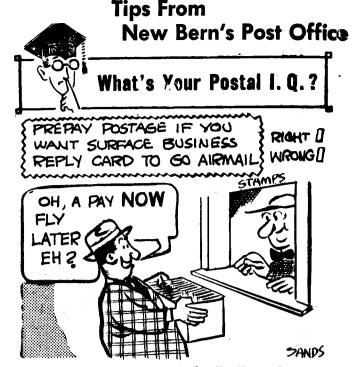

When you decide to drown yourself, always pull off your clothes; they may fit your wife's second husband.

**General Insurance PREMIUMS FINANCED** Hotel Governor Tryon

Telephones

ME 7-5500 ME 7-2344

1. RIGHT.-When prepared by the distributor for return by surface mail, business reply mail may not be accepted for return by air unless postage is fully prepaid at the airmail rate.

## "CIRCULARS AND SIMILAR MATTER TRUE PREPAID AT THIRD-CLASS RATE ARE □ FALSE **NOT FORWARDABLE"**

2. TRUE.—Circulars prepaid at the third-class rate may not be forwarded. They may be returned if they bear the words "Return Requested." The returned piece is endorsed to show the new address of the addressee, if known, or the reason for nondelivery. A charge of 8¢ per piece or the regular thirdclass rate (whichever is higher) is made for this service.