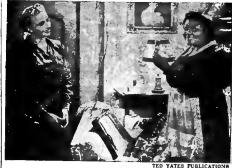

# IVE BEEL AROUND New York

By Ted Yates

Judy Carol's A Pin-Up Dish, Yeah Man!— But, Give Me Anne Grey ne And Don't Fence Me Some of the huye on the black wer: discussing pinany fav Neath's every showgirl of note by mentioned "Judy Carol's a Wish." aid one felt, He mean it, too, "What I'd give to far dish." aid one felt.

unber Ted Sald: Frank Humphries and his