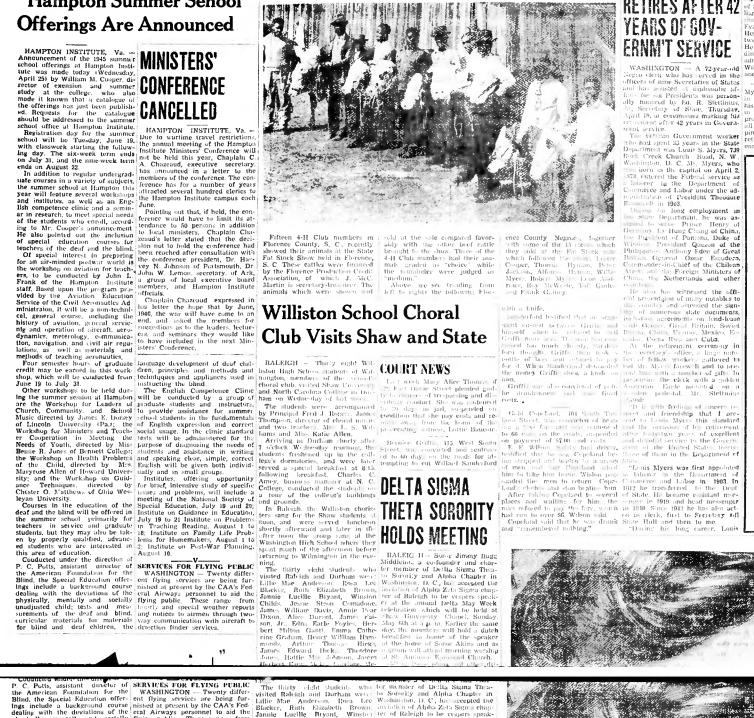

. . or in more practisize polka dats from stripes to trim. Print Carole-Lyn spun rayon in Wing Grey, Romance Blue, Green Frost or Lilor Sizes 9 to 15.

\$898

**FASHIONS** 

CAROLINAS

The thirty cleft students who for menaer of Della Sigma Theavisited Rabeigh and Durham were:

In Scordly and Alpha Chapter in

Sordly and Alpha Chapter in

Washington, D. C., has accepted the
Blacker, Ruth Elizabeth Brown,
Jamie Lain, Winston

Childs, Jessie Steon Comadoae,
James Hilliam Baris, Annie Bari

Dixon, Alice Durant, James FatSon, Jr., Edma Entle Foyles, Herbert Milton Ganti, Finna Catherine Graham, Henry William Hansmonds, Arthur Thomas Hicks,
James Edward Hicks, Theodore
James Edward Hicks, Theodore
James Edward Hicks, Theodore
James Hattle Mas Johnson, James
Herbert King, Melva Lorriane MaMillan, Alfred Teanys at Newkert,
Hubert Anthony N.von, Robert
Lawrence Patterson, Albert Percy
Pearce, Marke Allene Ayan, Henry
Soil Simon, Willie James
Small,
Burter Parkey, Thelma Mallams, Mande
Male Millamson, and Robert Lee
Willis.