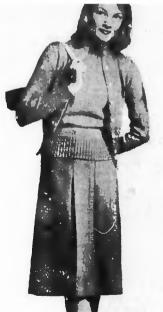

## THE SWEATERS

Slipover or Cardigan Boxy or Fitted

3.88 to 8.70

THE SKIRTS Pleated or Gored

Every smart Shade.

4.85 to 8.70

Cozy sweaters and smart skirts . . . the fabrics you love. the colors you dream about the styles you wish for . to take you through classes with a high eye-cue.

### We suggest early shopping!

USE OUR CONVENIENT LAY - AWAY PLAN

A SMALL DEPOSIT WILL RESERVE YOUR SELECTION