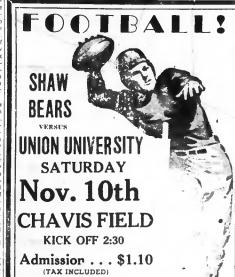

# FOOTBALL: SHAW UNION UNIVERSITY SATURDAY Nov. 10th **CHAVIS FIELD** KICK OFF 2:30