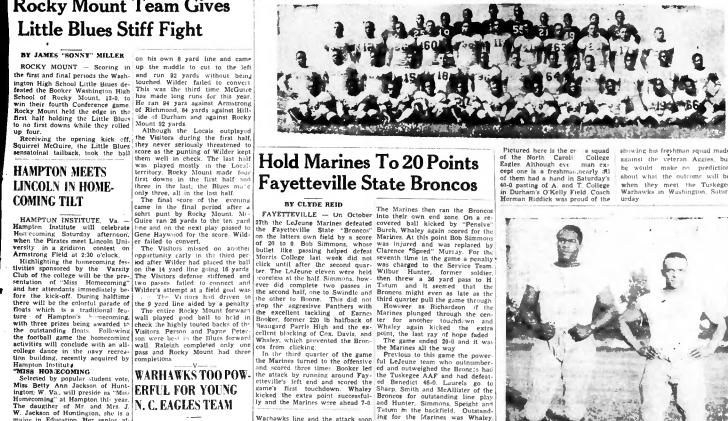

### Rocky Mount Team Gives Little Blues Stiff Fight

WARHAWNS IUUTU Selected by popular student vote, fliss Betty Ann Jackson of Hunt-ngton; W. Va., will preside as "Miss formecoming" at Hampton this year. The daugther of Mr. and Mrs. J. W. Jackson of Huntington, she is a