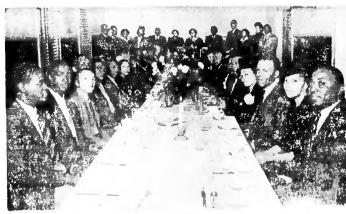

Club House by their Usher Board following the evening service. The above photo shows the group at the banquet. Those standing with the guests of honor arroreading from left to right Usher Lewis Jones, Mrs. Junes Lyons, and husband, Usher Lyons, Mrs. Virgie Williams, Mrs. R. S. Goorge, Dr. and Mrs. W. I. Ransons, Mrs. Fisher and Dr. Miles Mark Fisher, R. S. Goorge, President of the Usher Board, Mrs. Ellen Land, Mrs. D. T. Watson and husband, Usher Watson.