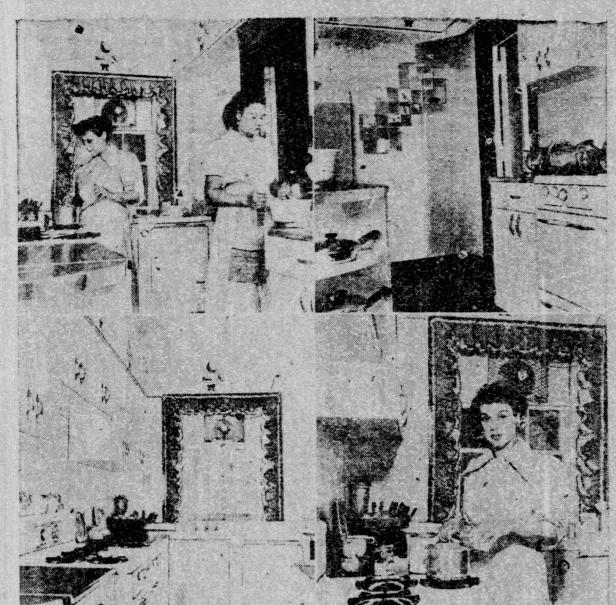

por a ready

IT'S OFTEN UNIQUE BUT GOOD - It's often unique but always good is what any housewife will declare after sampling one of Mrs. Freda De Knight's dishes. Recognized as one of the nation's top food experts Mrs. De Knight, author of the good

**MUSE TAKES** 

SIGMA POST

selling cook book, "A Date With A Dish." and food editor of Ebony magazine, is shown above (upper left scene; in Ebony's testing kitchen with Mrs. Emma Lee Patrick the assistant lood editor. A closeup view of Mrs. De Knight, who is the wife of Rene

Distinguished Service key, he is

De Knight of the Delta Rhythm Boys, is in the scene on the lower right. The other two scenes in the picture are of the new Ebony testing kitchen which Mrs. De Knight instituted. (ANF)