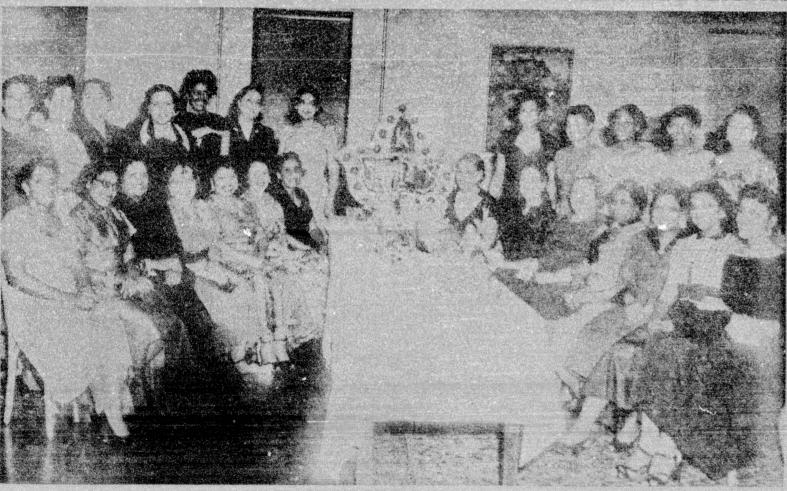

### PAGE SIXTEEN

RALEIGH ALPHA KAPPA ALPHA'S IN FOUNDERS DAY OBSERVANCE -

Scated left to right are Mesdames Margaret Spivey, Myrtle Crockett, Sylvin Payne, Celia Dr. Margaret Just Butcher, Mesdames Hattie Edmondson, Faunie Latham. Mamie McCauley, Louise McClennan, Miss Jean-

ette Hicks. Mesdames Joyces Mc

Lendon, Hazel Price, and Virginia Newell. Standing left to right are: Mesdames Catherine Larkins, Rosa Lee Williams, Miss Rachel McCauley, Mesdames El-Wortham, Dr. Marguerite Adams, | sie Perry, Martha Wheeler, Janice Robertson, Susie Perry, Misses Carolyn Smith, Muriel Walker, Mesdames Thelma Anders and Gladys Hunt.