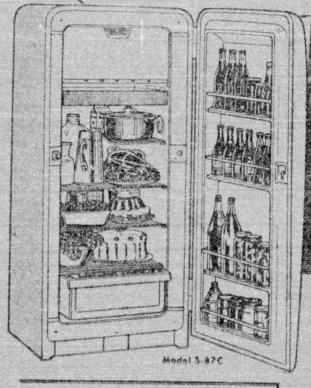

## TO

FOR ALL SORTS OF PEOPLE WITH ALL SORTS OF NEEDS!

The Hood System Industria 122 S. Salisbury

2 YEARS TO PAY

Open Fri. Nite Till 9

New Budget-Size Daluxe Model Stores 46 Pounds of Frozen Fond

- a Fully-refrigerated freezer chest plus full-width chill tray.
- Double-deep built-in shelves in the door, plus tall bottle zone.
- Stordy steel shelves o Full-width parcelain vegetable crisper
- Mew safety door latch & Beautiful inside color styling