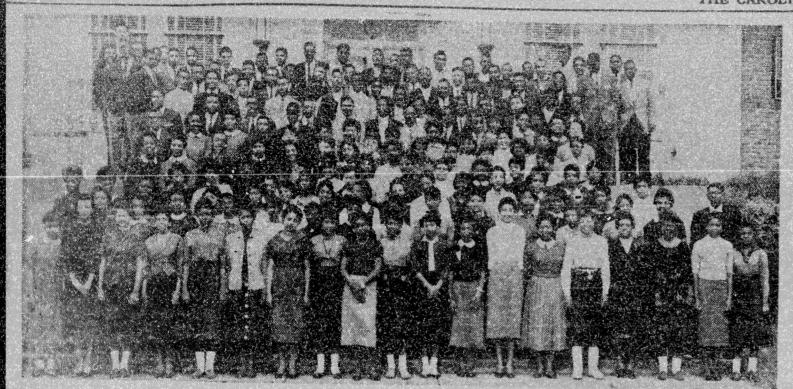

MILLSIDE HIGH SENIORS wn above is the senior class Ellisida High School in Durn. Bumbering 162, they expect graduate June 3, at 3 p. m. in

cipal of the school is H. M. Holmes, and the sponsors of the class are J. H. Gattis, Mrs. K. C. Thomas Mrs. E. R. Hernden, Wrs. L. I. Riddick, Mrs. M. A. Mabry, and Mrs. M. S. Dooms.