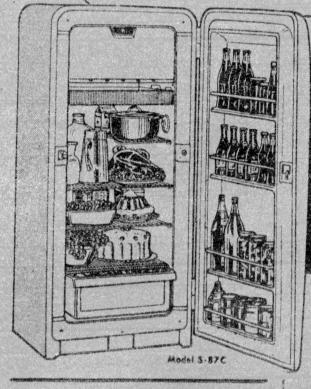

# The Hood System Industrial

122 S. Salisbury Raleigh

FOR LIMITED TIME

DOWN

Open Fri. Nite Till 9

YEARS TO PAY

REFRIGERATOR

New Budget-Size Deluze Model Stores 44 Pounds of Frozen Foodi

· Fully-refrigerated freezer chest plus full-width chill tray.

wuble-deep built-in shelves in the oor, plus tall bottle zone.

Sturdy steel shelves @ Full-width porcelain vegetable crisper

\* New safety door latch \* Beautiful inside color styling