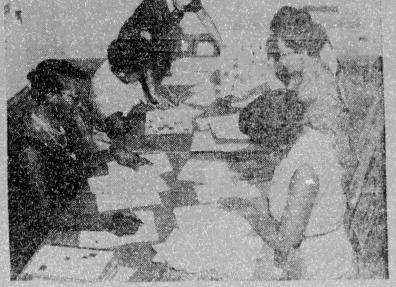

DRIVE S/ FELY

S E E ...

ELVIS RAND

413 S. Bloodworth St. Dial 3-63

JOHN

EDUCATION GROUP AT Pictured left to right are Mrs NCC-Mrs. Mildred L. Turner, Alma H. Glenn; Mrs. Margaret standing, professor of education Lunsford: Mrs. Torner; Mrs. Gladys Macon. Miss Wilhelmina at NCC, is shown above instruct-Craine, and Mrs. Josephine ing teachers enrolled in North Yokely.