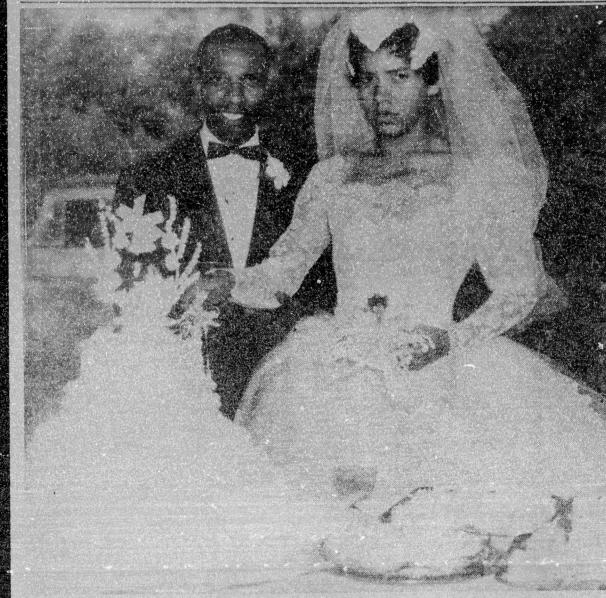

PAGE EIGHT

CUT WEDDING CAKE- Mr. and Mrs. James Earnest Simmons, Jr., of Rocky Mount and Henderson, are shown as they cut their wedding cake recently at the home of the bride's parents, near Henderson, Mrs. Sim-

mons is the former Miss Mabel Cecilia Wyche, daughter of Mr. and Mrs. Robert Evans Wyche, Rt. 5, Box 48, Henderson, N. C. wedding took place at Shi-The loh Baptist Church with the Rev. O. H. Wyche, uncle of the

bride, officiating. Mrs. Simmons has taught music at McIver High School, Littleton, N. C., while Mr. Simmons has been employed at the Douglas High School, Elm City for the past two years, HARREN PHOTO