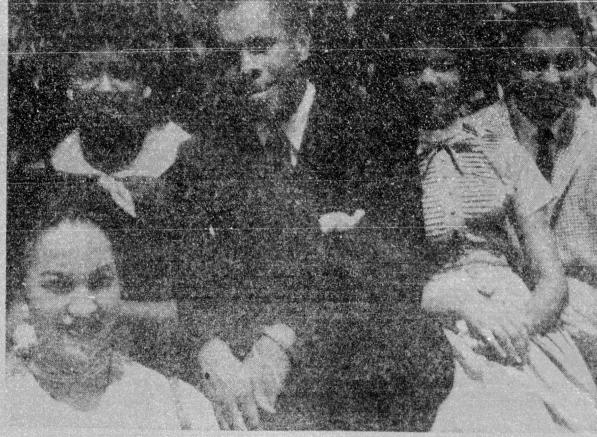

FAYETTEVILLE FRESHMEN TAKE A EREATHER - The nearly 200 freshmen at the Fayetteville state Teachers College take it in stride as they more from one Freshman Week activity to another Here one group of them pair off as they take a breather in order to pose for the camerman. Their smiles could indicate that it is all not so had after all. Pictured here on front row is Junnetta Boyd of Henderson. On the back row (reading from left) are Joyce Wright, Clinton; Samuel Morton, White Plains, N. Y.; Eva Corden, Jamesville; and George T. Crisp of Morganton,