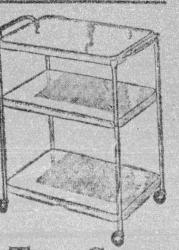

Mousewares-Third Floor

Hudson-Belk

Tray Cart

You'll be amazed at the steps you'll save with this handy cart. And how attractive it looks, in Red. Yellow, White, Pink or Turquolse, w i t h gleaming chrome trim, 30° high, 3 trays each 161x231. Housewares-Third Floor