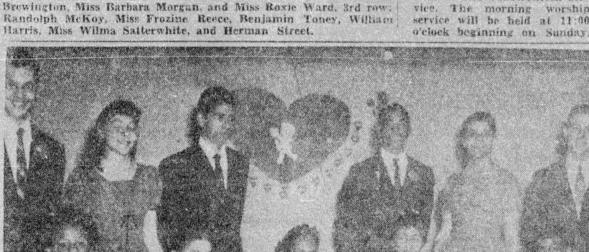

# 225 PINT

IN OMEGAS' TALENT HUNT-Iota Iota, Delta Psi, and Kappa

usilon Chapters of Omega Psi Phi Fraternity. Inc. held their

Thirteenth Annual Talent Hunt Friday, February 21, in Green-

leaf Auditorium. Shaw University. The participants shown above

are 1st row, left to right, R. L. Williams, Basileus of Iota Iota: Miss

Carolyn Carter, Miss Brenda Kee, Michael Keck, Curbe Dunston,

Dr. Charles A. Ray Speaker

Day; Blasts Stupidity

the English Emphasis Day address at the Fayetteville State Teachers