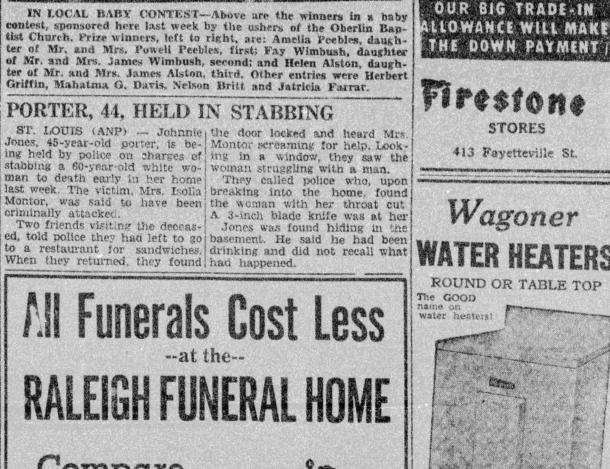

IN LOCAL BABY CONTEST-Above are the winners in a baby drove by and told him. The wise wagoo maker made sure contest, sponsored here last week by the ushers of the Oberlin Baptist Church. Prize winners, left to right, are: Amelia Peebles, daughter of Mr. and Mrs. Powell Peebles, first; Fay Wimbush, daughter repeated about his next wagon. of Mr. and Mrs. James Wimbush, second; and Helen Alston, daughter of Mr. and Mrs. James Alston, third. Other entries were Herbert Griffin, Mahatma G. Davis, Nelson Britt and Jatricia Farrar. knew his demand down to the