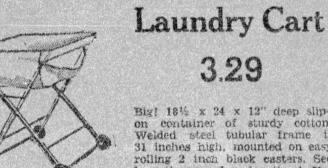

Saves Time! Keeps Clothes Clean!

Big! 18½ x 24 x 12" deep slipon container of sturdy cotton. Welded steel tubular frame is 31 inches high, mounted on easy rolling 2 inch black casters. See how it saves laundry time! Use it too for dampened clothes to be ironed. Folds for storage.

3.29

Get Rid of Ugly Clotheslines and Posts!

to fold and put away, takes little space.