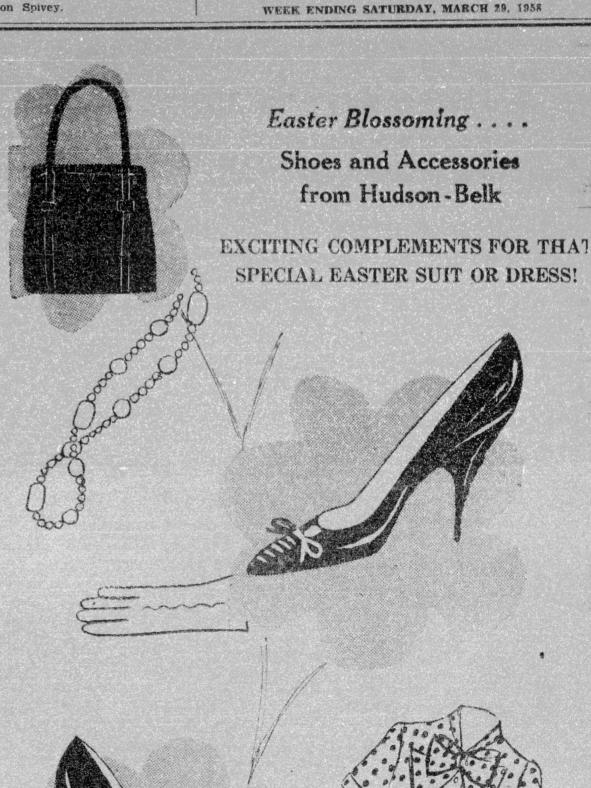

Ohemise Beads, strings and strill of brightly colored beads . . . 1.98 plus tax

Black Patent Shoe by Valley, laced pointed toe, pencil slim heels 17.98

Gloves of Double woven Nylon, comes in all the fashion colors . . . . . . . 1.96

"White Pearl" by Foot Flairs, Black Patent with pearl bow

Long, Crushed cuff Gloves of Double Woven Nylon, in all the fashion colors 2.98

suit 98e Chemise Bags in shiny patent, so slim and smart! 7.98 plus tax

Buckle on Bow shoe in Red Tan.
or Blue Calf 11.9%
Bright nesegay of spring flowers.

in many type and color 1.00 to 3.00

Fashion Color Rose By Cameo. The newest fashion find! . . Colors that blend with your ensemble Choose from Blue Cloud, Grey Haze, charcoal, Plamingo, Sea Grass, or Sun Burst. Also in conventional shades of Cafe Brazil Maresque, Rose Beige, or Racht! Seamless or with Seams 1.3: