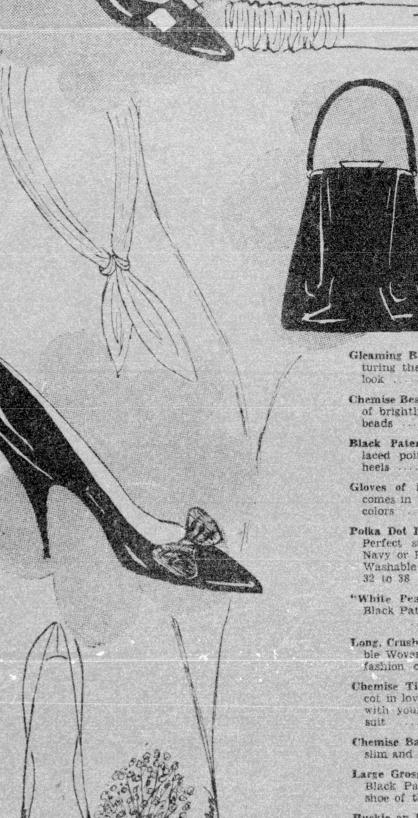

Ohemise Beads, strings and strill of brightly colored beads . . . 1.98 plus tax

Black Patent Shoe by Valley, laced pointed toe, pencil slim heels 17.98

Gloves of Double woven Nylon, comes in all the fashion colors . . . . . . . 1.96

"White Pearl" by Foot Flairs, Black Patent with pearl bow

Long, Crushed cuff Gloves of Double Woven Nylon, in all the fashion colors 2.98

suit 98e Chemise Bags in shiny patent, so slim and smart! 7.98 plus tax

Buckle on Bow shoe in Red Tan.
or Blue Calf 11.9%
Bright nesegay of spring flowers.

in many type and color 1.00 to 3.00

Fashion Color Rose By Cameo. The newest fashion find! . . Colors that blend with your ensemble Choose from Blue Cloud, Grey Haze, charcoal, Plamingo, Sea Grass, or Sun Burst. Also in conventional shades of Cafe Brazil Maresque, Rose Beige, or Racht! Seamless or with Seams 1.3: