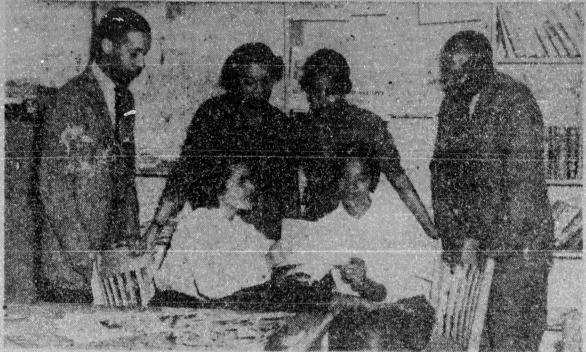

children tested while emperity and often a profitable pasttime ac- a liberal education the "basic pre-

Echo, student newspaper at North Carolina College, are shown above going over plans for their publications conference to be held in Durham on April 11. Editor Sigredda Richardson discusses details with columnist Joyce Newkirt as Theodore Gilliam, Einora Joyner. Reatha Williams, and Managing Editor Perry Leager look on. The meeting is expected to draw some 300 delegates from high schools in the