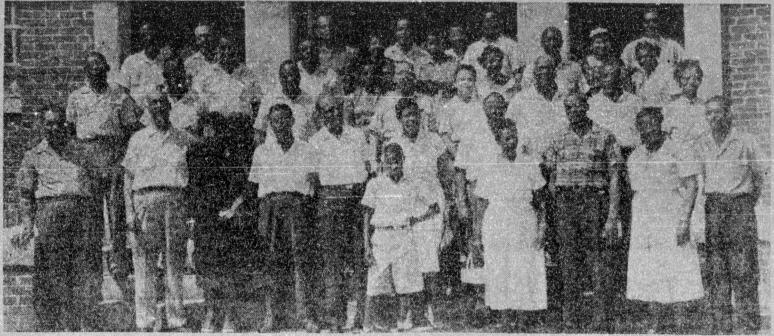

VISITS STATE TRAINING SCHOOL FOR GIRLS - Approximately 35 principals and teachers currently enrolled for the summer session at North Carolina College at Durham were recent guests at State Training School For Girls, Kinston. Upon arrival the group was greeted and welcomed by Mae D. Holmes, Superintendent of the Training School. Miss Holmes discussed the philosophy and objectives of the Training School and the curriculum and other offerings of the school. Throughout her discussion she emphasized preparation for full citizenship and the return of the girls to society, After a question and answer period, the group toured the buildings and grounds. The tour terminated at the Dining Hall, where the group was served refreshments and entertained with musical selections by the Girls Cheral Club. The visiting group commended Miss Holmes and her staff for the excellent job they are doing.