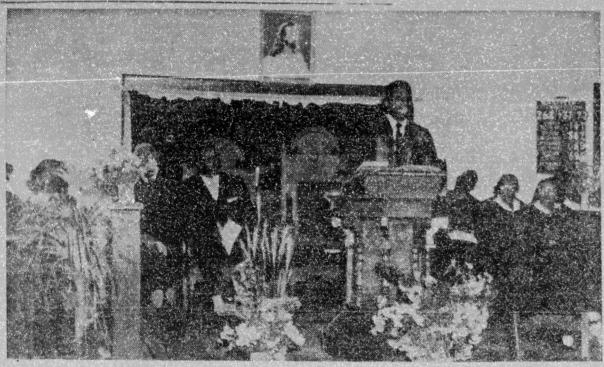

DR. DAVIS ST. PAUL SPEAKER - Dr. Grady D. Davis, Shaw University Religious Education dean shown delivering the sermon at the 77th anniversary services of St. Paul Baptist Church, Enfield, N. C. Dr. F. L. Bullock, paster for 21 years is shown (partly obscured) at the left. Rev. S. Petway, Shaw theology student, is also on rostrum. Music by the Danie's Chapel and Springfield Baptist choirs. (J.