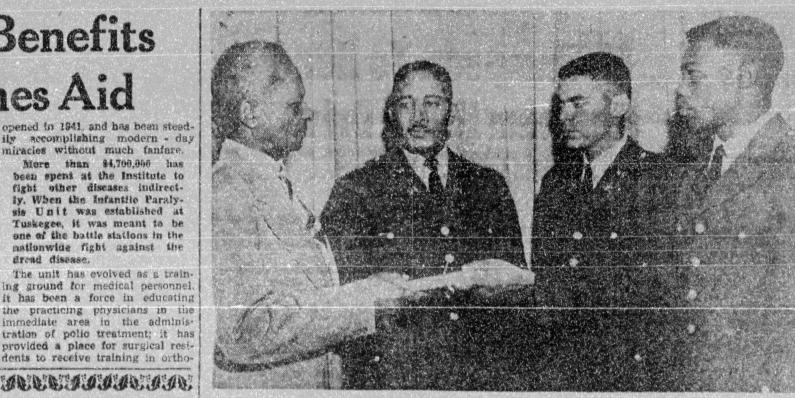

GET ARMY COMMISSIONS --- James L. Person, right center, Roxboro, and Daniel W. Womack right, Greensboro, who were graduated from A&T College last week, received commissions as second lieutenants under the U. S. Army ROTC. Person, an honor student and who applied for a regular com-mission, is being presented a Certificate of Meritorius Leadership Achievement by Dr. Warmoth T. Gibbs, president of the college as Lt. Col. Aubrey L. Williams, in charge of the A&T Army HOTC unit. looks on