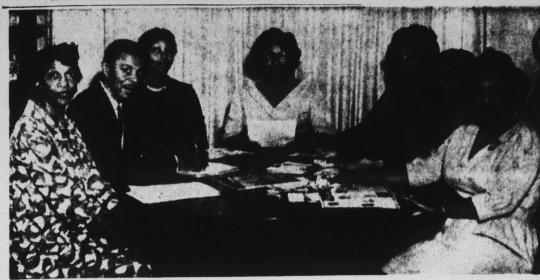

NING COMMITTEE - Soror Blanche Rivers and her committee for the contestants "Miss Blue Revue" are shown in the picture above as they confer with Sigma brother John Harris. They are (left to right): Soror Mary Barber, Brother John Harris, Sorors Hazel Sorrell Blanch Rivers, Ruby McKinney, Millie Veasey and Barbara Ligon.