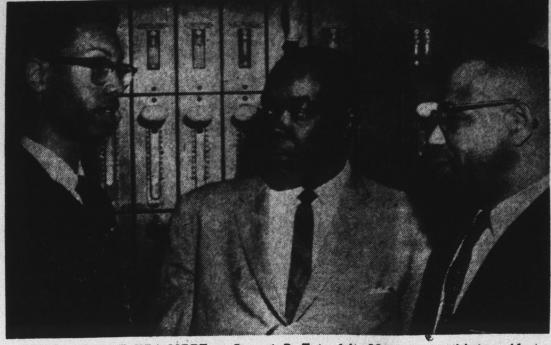

## KENTUCKY STRAIGHT BOURBON WHISKEY

86 PROOF

THE OLD TAYLOR DISTILLERY CO., FRANKFORT & LOUISVILLE, KY. DISTRIBUTED BY NATIONAL DISTILLERS PRODUCTS COMPANY

PRINCIPALS AT NFA MEET - Samuel B. Tate, left, Morganton, retiring president of the North Carolina Association of New Farmers of America, talks with other principals attending the annual convention held at A&T College last week. Dr. Charles Lyons, center, Raleigh, executive secretary of the North Carolina Teachers Association, made one of the main addresses, and at right is W. T. Johnson, Sr., assistant state supervisor of vocational agriculture and advisor to