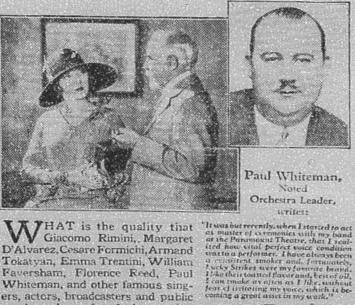

## Now Read What 11,105\* Doctors say About Lucky Strike Cigarettes Because "It's toasted"

HAT is the quality that Giacomo Rimini, Margaret D'Alvarez, Cesare Formichi, Armand Tokatyan, Emma Trentini, William Faversham, Florence Reed, Paul Whiteman, and other famous singers, actors, broadcasters and public speakers have found that makes LUCKY STRIKES delightful and of no possible injury to their voices?

For the answer we turned to medical men and asked them this question:

Do you think from your experience with LUCKYSTRIKE cigarettes that they are less irritating to sensitive or tender throats than other cigarettes, whatever the reason?

11,105 未 doctors answered this question "YES."

These figures represent the opinion and experience of doctors, those whose business it is to know.

It's toasted No Throat Irritation-No Cough.

Rome Drillion

\* We hereby certify that we have examined 11,105 signed cards confirming the above LYBRAND, ROSS BROS. & MONTGOMERY New York, July 22, 1927.