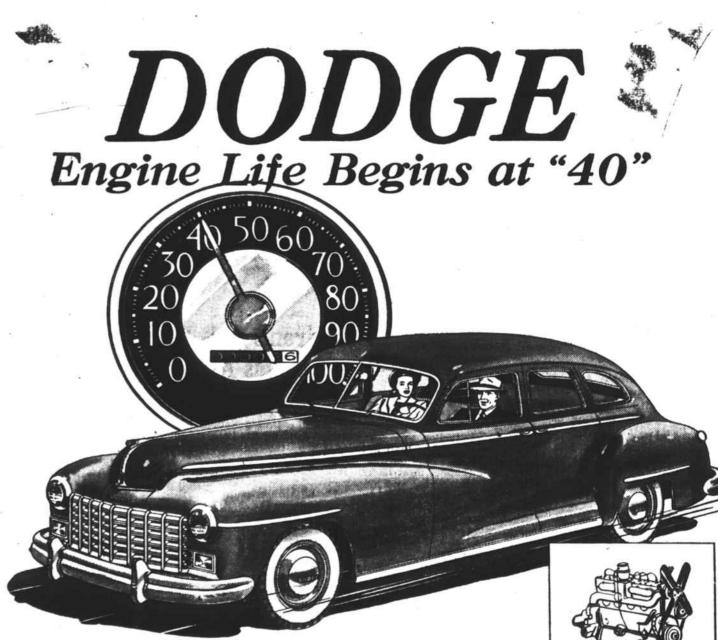

### Tedious Engine "Break-In" Eliminated

No tedious "break-in" period is necessary for new Dodge owners. With Dodge you can drive at a brisk pace right from the start. Dodge actually "speed-proofs" your engine . . . gives cylinder walls a protective oil-absorbing coating that guards against damage during the critical "break-in" miles. This process is exclusive with Dodge at no extra cost

Stop by your Dodge Dealer and look over today's luxurious Dodge. Check the many other big advantages Dodge offers . . . All-Fluid Drive . . . Full-Floating Ride . . . Chair-Height Seats . . . extra-roomy interiors. Then you'll know why owners are so enthusiastic about their Dodge cars . . . why Dodge gives most for your new-car dollar "SPEED-PROOFS" ENGINES

With this exclusive Dodge process you can start off at 40 miles per hour. After 250 miles, car speed may be increased at the rate of 5 miles per hour for each 25 miles traveled. At only 350 miles your engine is ready to "go".

LOWEST PRICED CAR WITH FLUID DRIVE -