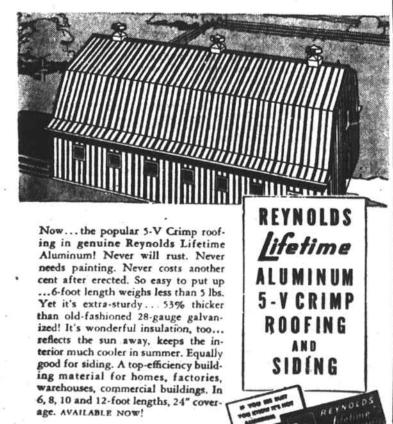

## TOPS FOR YOUR HOME AND YOUR BARN

In a recent test of hundreds of people who smoked only Camels for 30 days, noted throat specialists, making weekly

examinations, reported NOT ONE SINGLE CASE OF THROAT IRRITATION due to smoking CAMELS