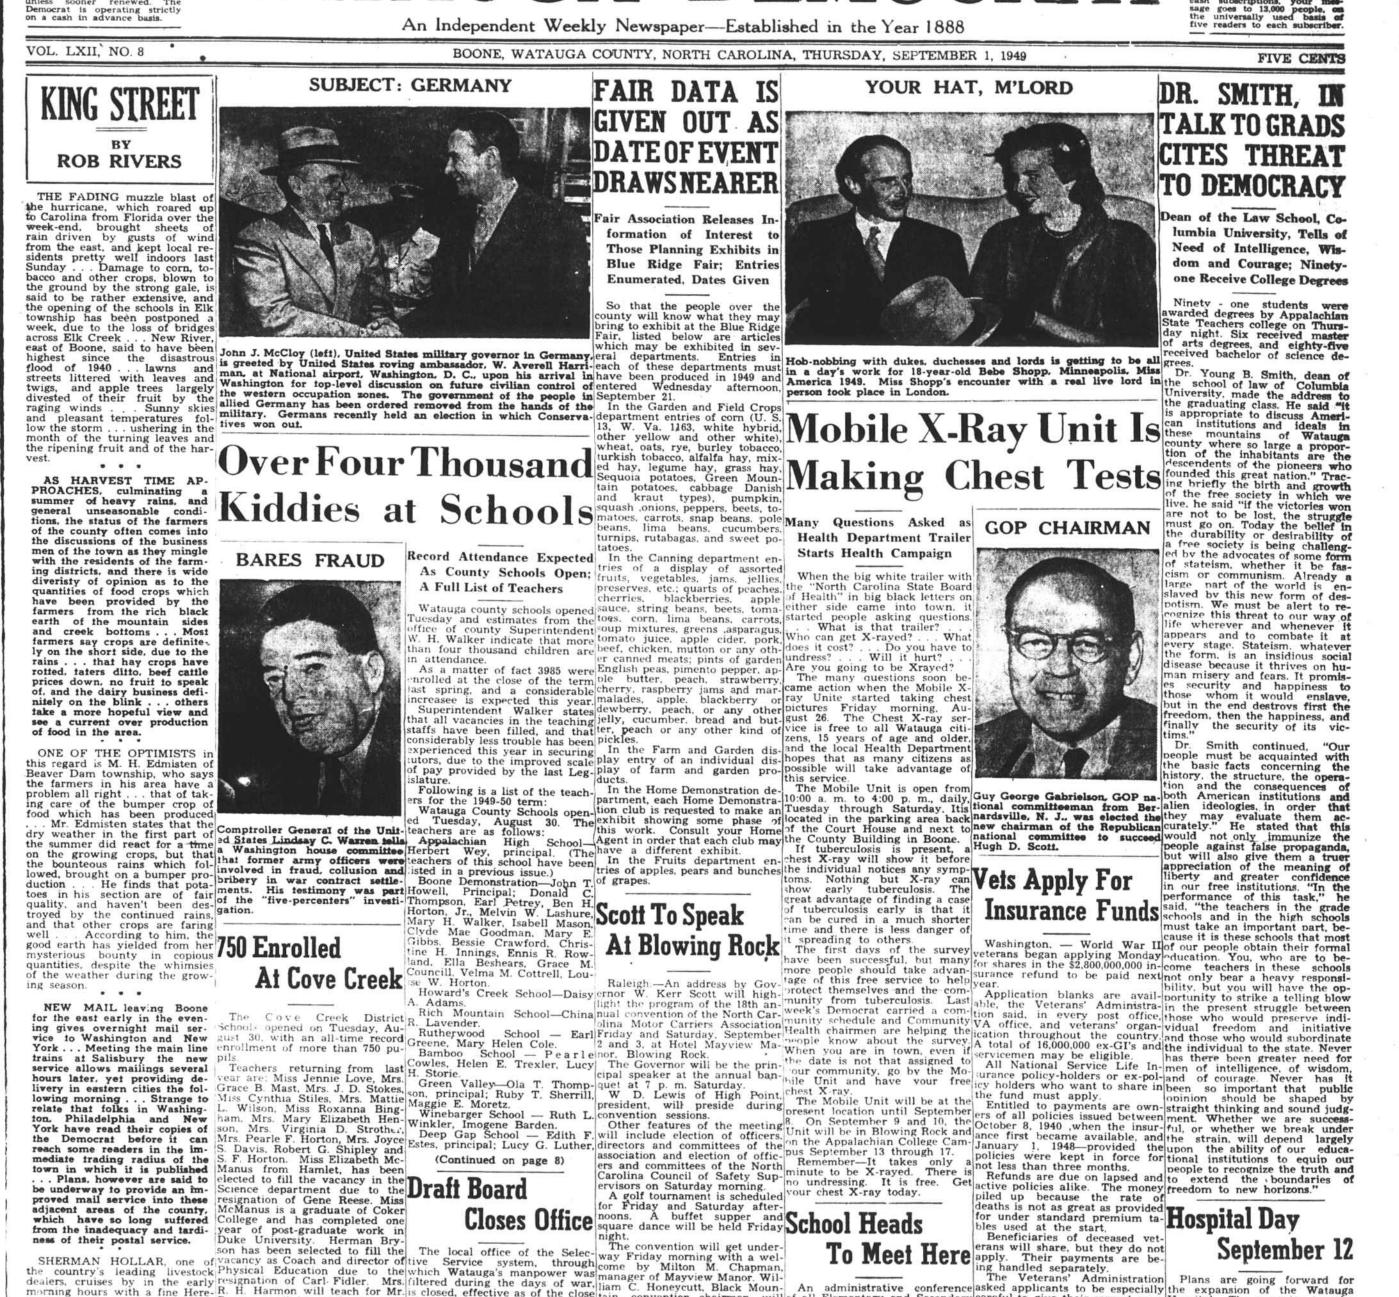

## **KING STREET** BY **ROB RIVERS**

THE FADING muzzle blast of the hurricane, which roared up to Carolina from Florida over the week-end, brought sheets of rain driven by gusts of wind from the east, and kept local re-sidents pretty well indoors last Sunday... Damage to corn, to-bacco and other crops, blown to the ground by the strong gale, is said to be rather extensive. and