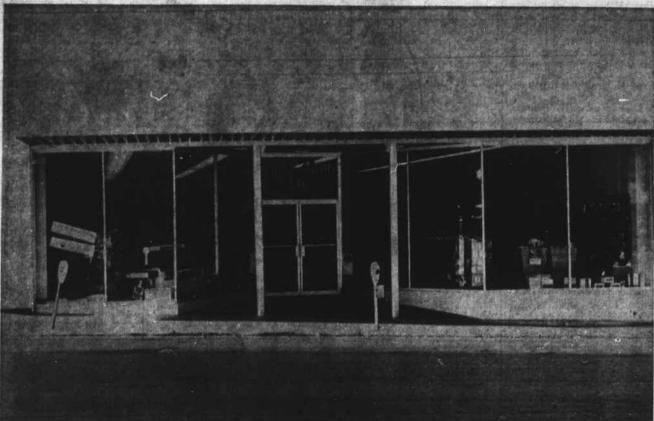

This photo shows the new and modern front appearance of Boone Drug Company's remodeled quarters on E. King Street.

To be given away by drawings, Saturday, June 10, at 5:00 P. M. You do not have to be present to win. No purchase is required-just register when you visit the store.