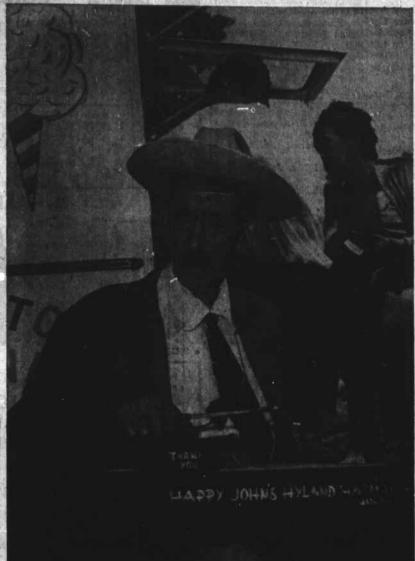

then songs and a sermon by evangelist Ford Philpot. . . Finally, daddy's hand, and we were homeward-bound from a long June weekend that marked in color, sound and prayer an annual folk pilgrimage, bringing back the words of Happy John Coffey: "I seen thuh lightnin' but I ain't seen thuh thunder!"