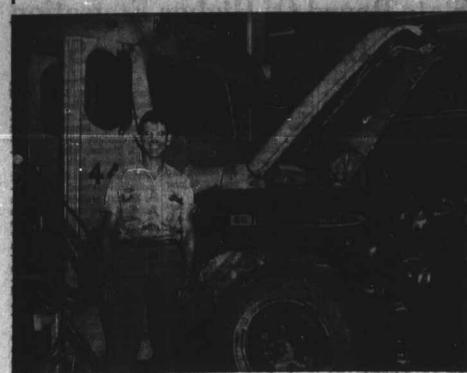

## Wataugans At Work

Estel Culler, Watauga County school bus mechanic, is entrusted with a large part of the important task of keeping our involved school transportation system operating smoothly. Mr. Culler, who has worked with the county garage for nearly 13 years, is married to the former Miss Jessie Miller,