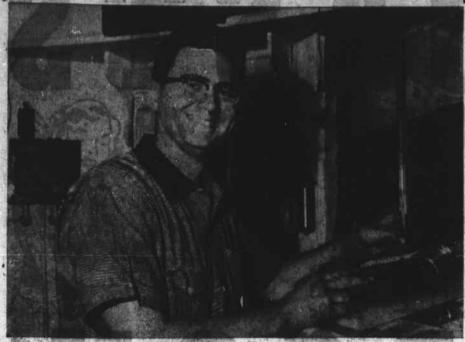

# Vataugans At Work

Billy Lentz, 19, is a service station attendant at Lentz Esso in Blowing Rock, Billy, un-married, has worked at the station, which is owned by his mother, full-time for the past

two years. For three years before that, while a student at Blowing Rock High School, he worked part-time at the job.