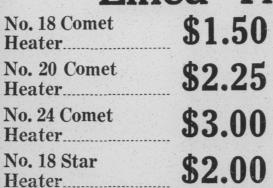

## Lined Tin Heaters

No. 21 Star \$3.00 Heater No. 24 Star \$3.75 Heater.... No. 21 Planet \$7.50 Heater No. 24 Planet \$8.50 Heater.

Cresent Felt Base Rugs

Made by Congoleum Nairn \$ 250 Size 9 x 12

**Axminster Rugs** 