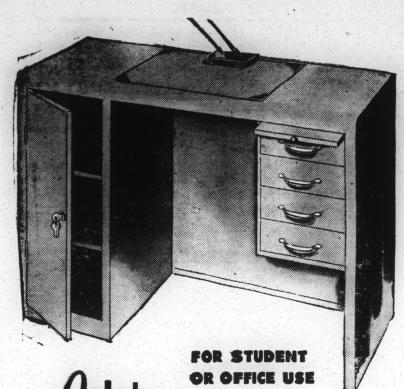

# SCHENLEY

DAZEY ICE CRUSHER

Use this famous-name crusher for quickly-flaked ice — fine, medium

or coarse. Parts are stainless, rust-proof. Durable, trans

STEEL "Salesman's" DESK

Idealfor

homes...

offices... stores... This compact Cole steel desk keeps work neat and orderly. Has four roomy drawers for stationery, supplies or reference materials plus 3 adjustable storage compartments, under lock and key, to prevent petty pilferage. Rigidly made and beautifully styled...an almost unbelievable value at this low, low price. 40" wide, 291/2" high, 18" deep. Olive green or Cole gray baked enamel finish.

No. 756 smart economy, at only 34.95