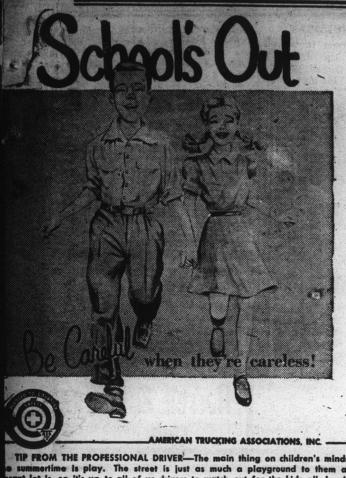

TIP FROM THE PROFESSIONAL DRIVER The main thing on children's minds in nummertime is play. The street is just as much a playground to them as a It let is, so it's up to all of us drivers to watch out for the kids all day long