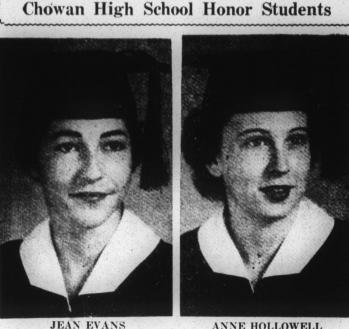

ANNE HOLLOWELL

Pictured above are two honor students in the 1955 graduating class t Chowan High School. On the left is Jean Evans, valedictorian and Anne Hollowell, salutatorian.