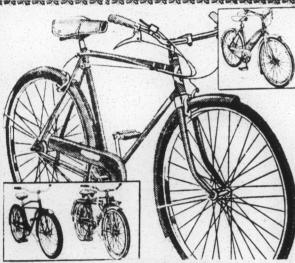

17-Inch

\$189.95

Western Flyer Lightweights For Easier Cycling Anywhere!

3-POINT GUARANTEE

Less effort on hills, straight-away or anywhere, thanks to famous three-speed gearshift. Front and rear hand aliper brakes, too. Sturdy, all-steel frame. Boy's or girl's. 6-INCH STANDARD 26-INCH "X-53." BOYS' MODEL