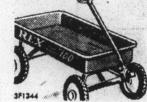

REX "100" WAGON 1-piece, heavy gauge steel body, rolled edges. 8" ball bearing wheels w/semi-pneumatic tires. Stout running

\$6.95

gear. Maroon.

VERMILION FIRE TRUCK Ball bearing wheels, driving mechanism, easy steering, plated bell, detachable ladders, guard rails and step plate, seat pad.