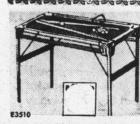

\$2.39

Complete equipment for from three to eight players. A real favorite with youngsters and oldsters alike. Easy to learn.

\$3.98

30-INCH POOL TABLE Steel folding legs on highly lacquered frame. Automatic ball return. Includes balls, 2 cues and triangle. 30 x 17 x 261/2 inches high.