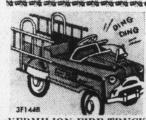

REX "100" WAGON 1-piece, heavy gauge steel body, rolled edges. 8" ball bearing wheels w/semi-pneumatic tires. Stout running

\$6.95

gear. Maroon.

VERMILION FIRE TRUCK Ball bearing wheels, driving mechanism, easy steering, plated bell, detachable ladders, guard rails and step plate, seat pad.