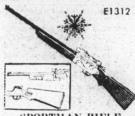

\$21.50

SPORTMAN RIFLE 'Breaks" just like a real rifle for loading, cleaning, or oiling! Authentic scope sight. Shoots standard roll caps.

\$3.89

DOUBLE HOLSTER SET Sizes to delight that tiny cowboy from 1-3 years old! Guns, belt, holsters w/leg ties! White leather. Fires