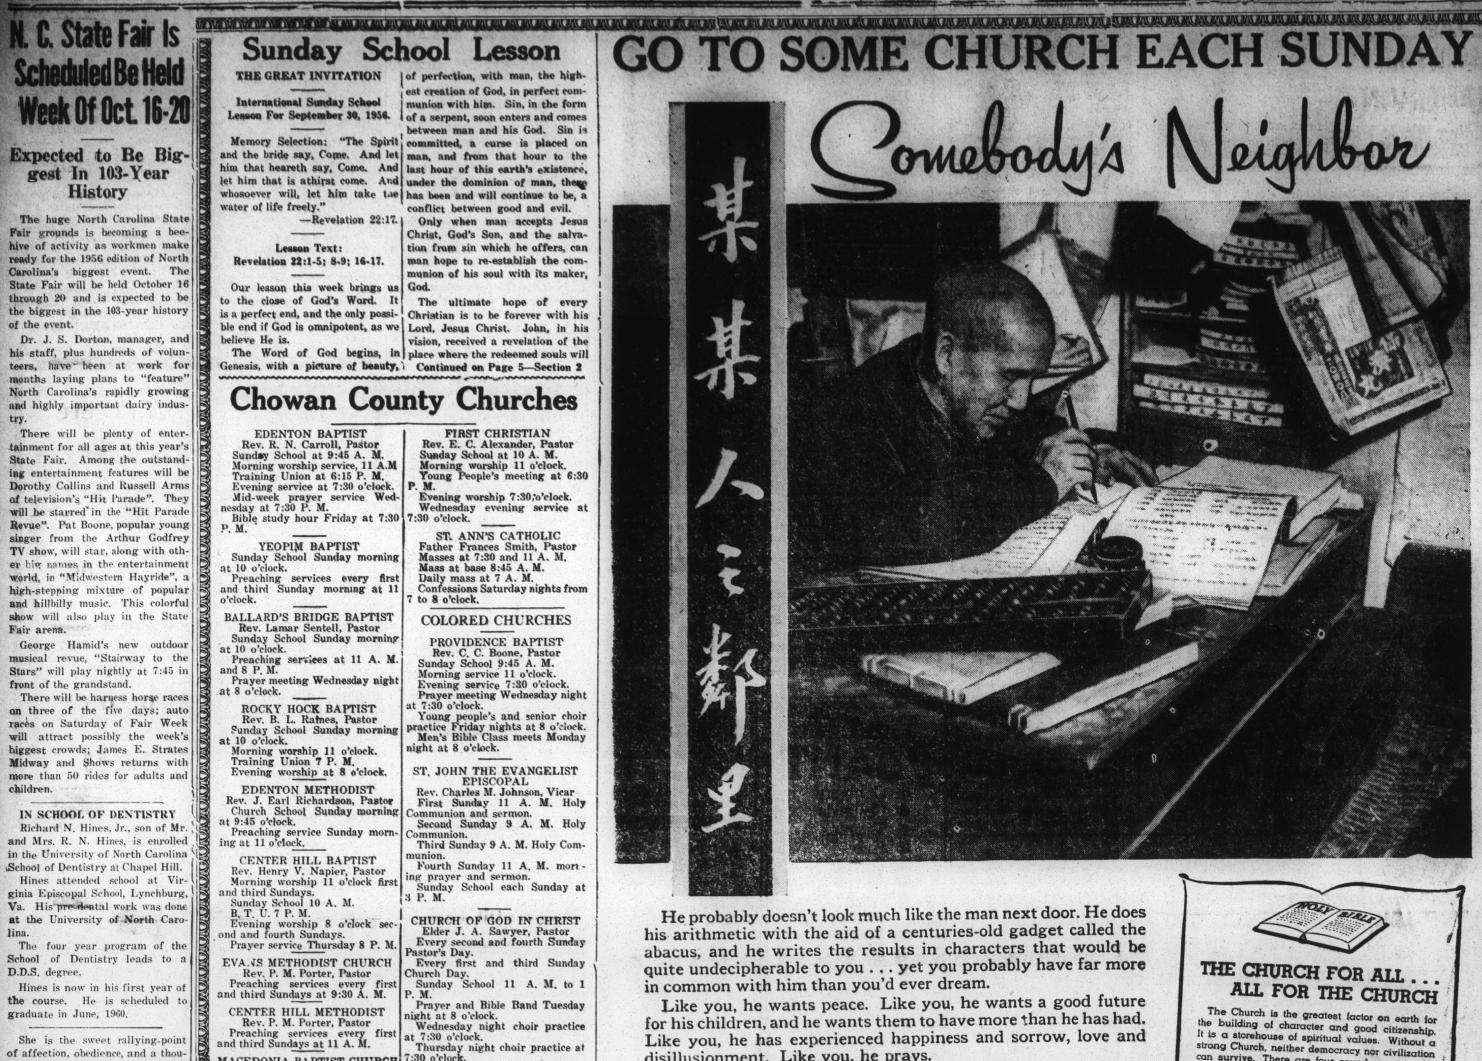

PAGE FOUR-SECTION TWO

of the event.

try.

Fair arena.

children.

lina.

D.D.S. degree.

disillusionment. Like you, he prays.

On World Wide Communion Sunday, he will be going to

burch and though this may seem a bit odd to you, he will be

10/0/0/0/0/

can survive. There are four sound reasons why

every person should attend services regularly

and support the Church. They are: (1) For his own sake. (2) For his children's sake.

graduate in June, 1960. She is the sweet rallying-point of affection, obedience, and a thousand tendernesses. -Lamartine