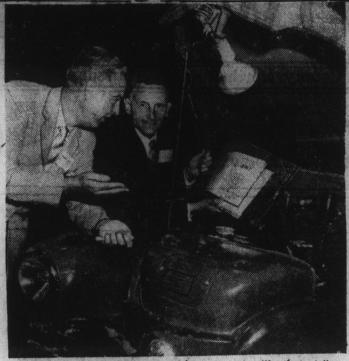

GASOLINE OR VODKA?—Puzzling out the ills that strike autos is tough enough when it's an American make but Vern Schield of Waverly, Iowa, right, and Edward F. Obert, science magazine engineering consultant, have even a harder job. They're trying to interpret a Russian-language manual for the M-20 Pobeda, a 1957 Soviet car. Schield purchased the car in Schield for \$1.900 and now has it on display in Chicago.