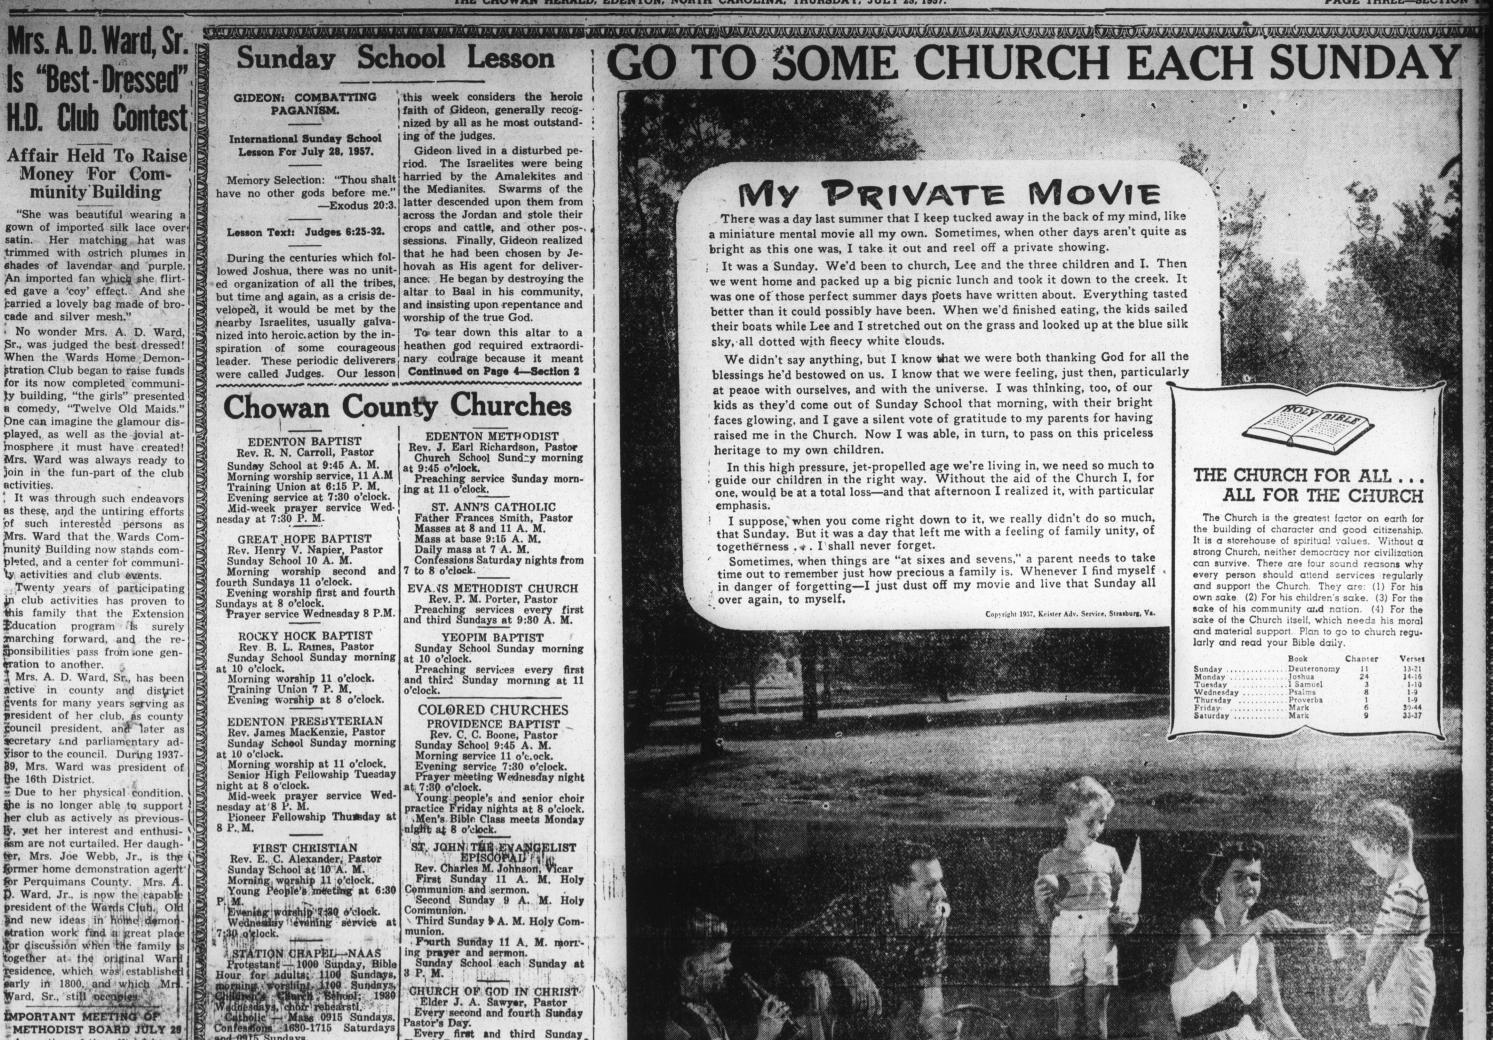

THE CHOWAN HERALD, EDENTON, NORTH CAROLINA, THURSDAY, JULY 25, 1957.

PAGE THREE-SECTION



MPORTANT MEETING OF METHODIST BOARD JULY 29 A meeting of the official board of the Methodist Church will be held at the church Monday night, July 29, at 8 o'clock. At this meeting the budget for the year as recommended by the Commission on Stewardship and Finance

and 0915 Sundays.

and third Sundays.

Sunday School 10 A. M. B. T. U. 7 P. M.

worship 8

Every first and third Sunday

CENTER HILL BAPTIST M. Rev. Henry V. Napier, Pastor Morning worship 11 o'clock first

Thursday night choir practice at

CHURCH OF GOD IN CHRIST. Elder J. A. Sawyer, Pastor Every second and fourth Sunday Pastor's Day.

Church Day. Sunday School 11 A. M. to 1 Prayer and Bible Band Tuesday

night at 8 o'clock. Wednesday night choir practice at 7:30 o'clock.

| <ul> <li>A Market Restance of the second sec</li></u