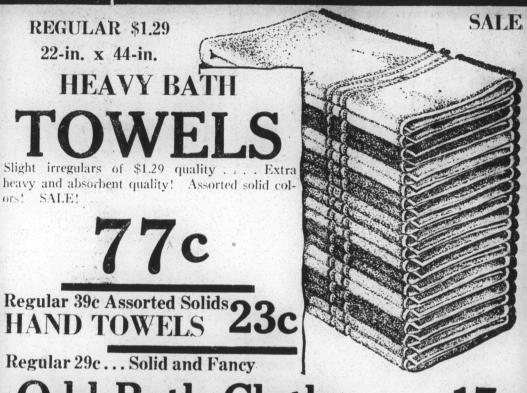

\*DuPont's trademark for its polyester fiber.

Odd Bath Cloths ..... 17c

Reg. \$8.95 "Bates" 'ROB-ROY' **SPREADS** 

Completely washable, needs no ironing! Fresh, gay plaids SPECIALS!

Reg. \$7.95 "Bates" 'LAREDO' **SPREADS** 

## On All Famous "Cannon" Sheets

"Mortexco" 80 Sq. Bleached MUSLIN Famous "Mortexco" quality 80 sq. BLEACHED muslin!

33c yd.

Fancy Bath Cloths . . . . . . . . Special ... DISH TOWELS . . Mesh Dish Cloths ...... 8c Men's Handkerchiefs 9c ... 12 for \$1 Twin Mattress Pads .... \$2.59 Double Mattress Pads . . . . . \$3.49

Striped - Terry DISH TOWELS regular 39c dish towel OR LIMITED TIME ONLY Stock up now and save

3 for \$1.

**Famous Name** 

SEAMED SPREADS OF REGULAR \$5.95 SPREADS! Double sizes in white and assorted colors! WASHABLE, LINT-FREE! A fantastic value! BUY NOW . . SALE!