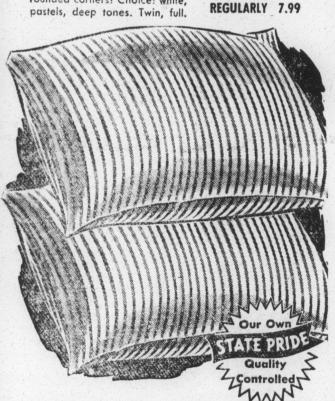

# **OUR OWN 'STATE PRIDE'**

Super-size! Lint-free! Thousands of Avisco rayon condlewick tufts machine-wash without a worry! Thick fringe dyed to match! New rounded corners! Choice: white, pastels, deep tones. Twin, full.