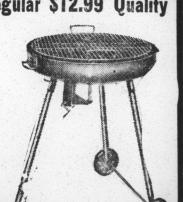

on grill you'll find! Last year this was a sellout! It's exactly as shown and is terrific for the casual

SALE! Regular 59c "Cannon"

Rich and colorful bath towels in solid colors and fancy stripes that are ideal for any home! You'll want to stock up while they are at this price!