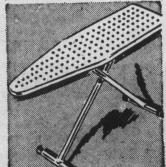

\$69.99 in patterns.

\$36.69

SALE! Regular \$6.99 STEEL ADJUSTABLE **IRONING TABLES** 

Sit-down table from either side! Adjusts from 25 to 36 inches high at a slight touch of the finger! Can be adjusted to 11 heights!