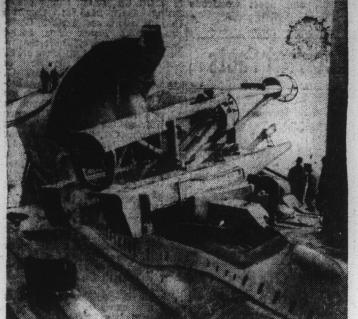

# No Comment

By JAMES W. DOUTHAT ssistant Vice President, Governmen Relations Division of the National

THE FLYING GAS PIPE—The gadget shown on the launch-ing pad of the submarine USS Growler, at Portsmouth, N.H., is a stand-in for a Regulus II missile. Some 13 tons of concrete-filled steel pipe and assorted hardware, it duplicates weight and balance of the more expensive missile, What's more, the dummy can be recovered and reused.