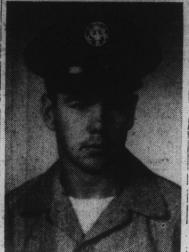

Bruce White, Jr., Completes Training

At Lackland AFB

Airman Bruce N. White, Jr., rye, fruit and nut breads, sev- vice and made possible by the son of Mrs. Edith Bufflap, has completed his initial course of eral kinds of rolls and buns. Federal Cartridge Corporation.

All these are just a few of the At the camp a study was included this initial course of Air Force basic military trainchoices. The bread for sand- made of our resources and the ing at Lackland Air Force Base wiches should be at least one proper ways to conserve our soil, in Texas. He has been selected trees and animal life. On Tues- to attend the technical school The short cut to sandwich va- day the day was devoted to Soil for air policemen at Lackland

Start with an easy-spreading nesday, Forestry Conservation; Airman White is a graduate of food-butter, cream cheese or Thursday, Birds, Fur Bearing Edenton Junior-Senior High mayonnaise. Brighten with sea- and Game Animals, and Friday. School, where he was an outsonings and blend in the unex- Wildlife Feeding. Class work standing football player, and al-