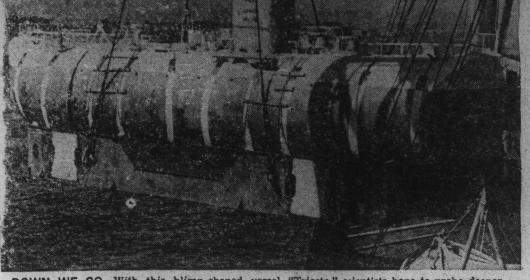

The St. Louis Stars are billed the Hoboes and stars take to the

DOWN WE GO-With this blimp-shaped vessel, "Trieste," scientists hope to probe deeper yet into the ocean's canyons. Designed by French deep sea experts Auguste and Son Jacques Piccard, the device is being lifted onto a freighter at San Diego, Calif., for a voyage to the 35.000foot Marianas Trench in the Pacific.