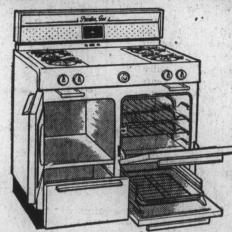

Time: 10 A. M. to 5 P. M. Place: Corner of East Queen and South

Broad Streets.

CLAUS

CHECK THESE MODERN PEATURES

smart, decorator styling! completely automatic! • thermostatically controlled oven and top burner! • even heat for perfect baking and broiling! • finger tip burner adjustment gives you 1,000-and-1 different heats!

Gas Range Installed With Gas - Special

# HARRELL GAS & COAL COMPANY

PYROFAX GAS DISTRIBUTORS

Phone 3310

Edenton, N. C.

Some new cars leave you hazy about which is which?

You don't have to look twice to t a Wide-Track Pontiac!

SEE YOUR LOCAL AUTHORIZED PONTIAC DEALER