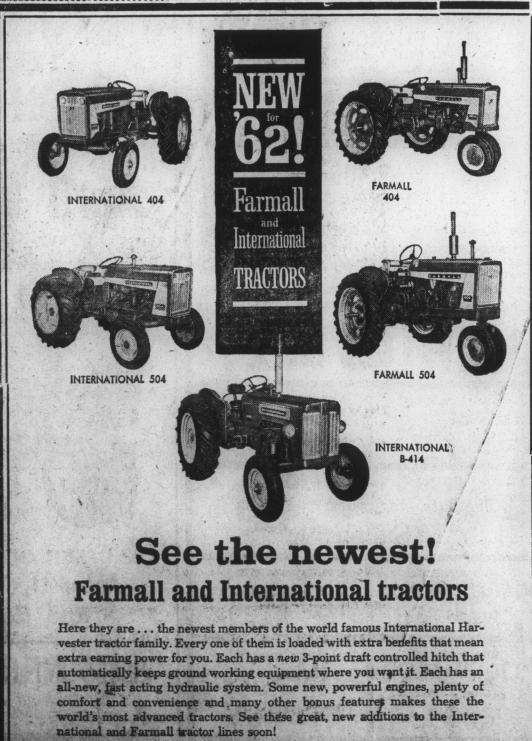

OTAMOT Early Giant Hybrid Early Valiant Homestead No. 24 Large Rutger

Marglobe Ponderosa WATERMELONS Charleston Grey Congo Blackstone (W.R.) Im. Hawksbury

The Largest And Most Complete Line Of Seeds In This Area!

HYBRID FIELD CORN—SOY BEANS—COTTON SEED CABBAGE AND LETTUCE PLANTS ONION SETS - SEED POTATOES

"QUALITY SEEDS OF KNOWN ORIGIN"

\_\_\_\_ Distributed By \_\_\_\_

E. L. PEARCE. Seedsman

TRY A HERALD CLASSIFIED AD

Saturday ONLY ... at



EDENTON

Take Your Pick from

Versatile Cabinet Styles!

**Compare Them** Anywhere at \$14.99

And More!

"Charge lt"...

Thursday... Great GARLUAD Sale! Fine STEEL Cabinets NEVER BEFORE AT THIS Housewares Second Floor **HEAVY STEEL** CONSTRUCTION Fine, Durable BAKED ENAMEL IN ISIN BUILDING GHROME JUMBO-SIZE ARDWARE 44" TWIN DOOR WALL CABINET



Byrum Implement & Truck Company

Edenton

Phone 2151