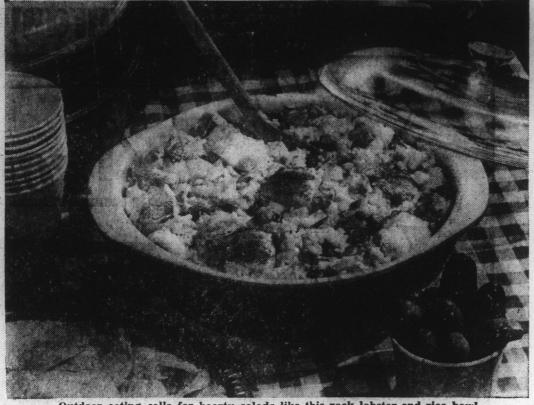

# **Peoples Bank & Trust Co.**

Trustee For Mary B. Wood

Picnic With New Rock Lobster Salad

Outdoor eating calls for hearty salads like this rock lobster and rice bowl.