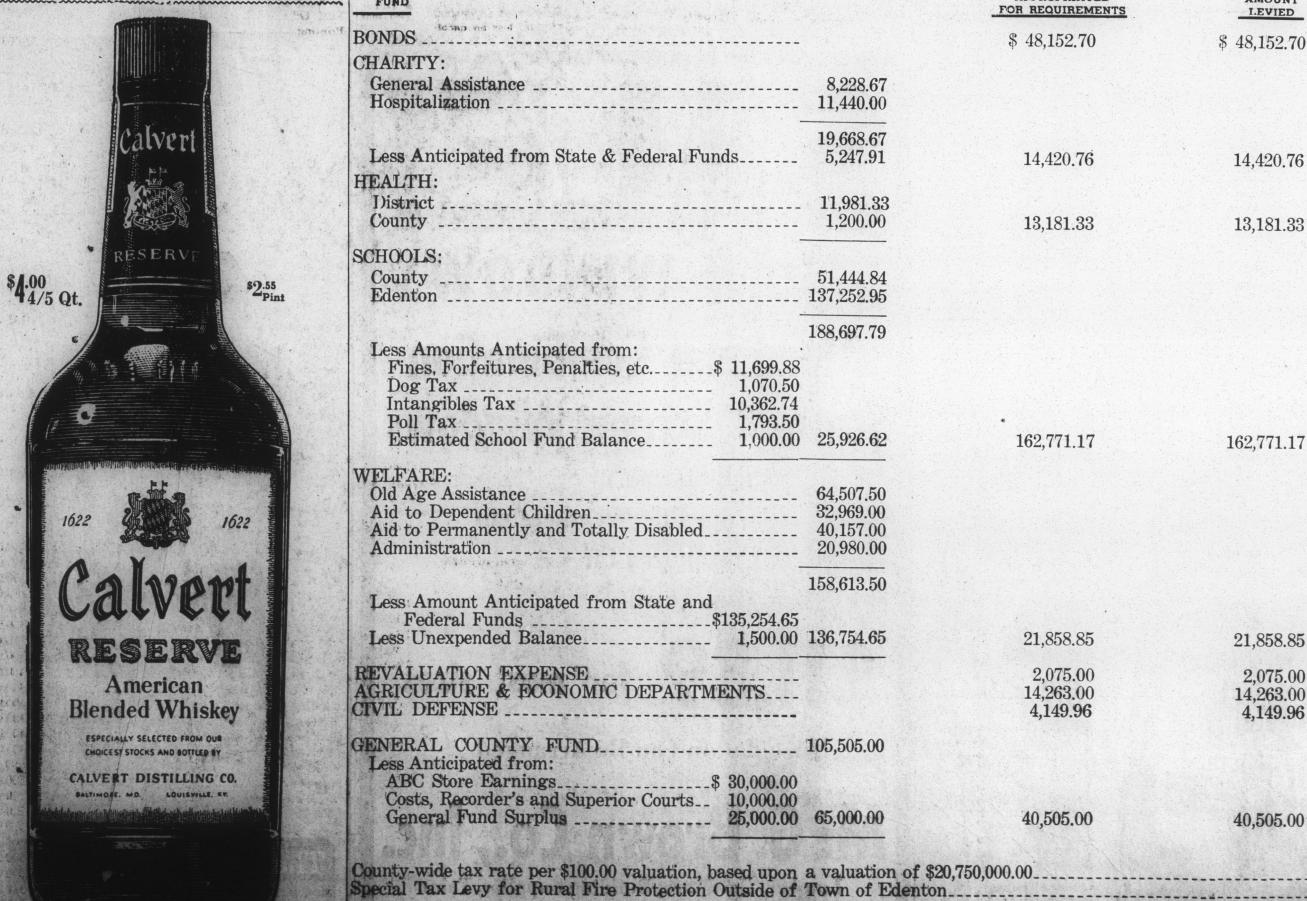

## Chowan County Budget For Fiscal Year 1962 - 1963

APPROVED BY THE BOARD OF COUNTY COMMISSIONERS JUNE 18, 1962

14,420.76 13,181.33 .07 162,771.17 .79 21,858.85 .11 2,075.00 .01 14,263.00 .07 .02 4,149.96 40,505.00 County-wide tax rate per \$100.00 valuation, based upon a valuation of \$20,750,000.00 \_\_\_\_\_\_\$1.58 Special Tax Levy for Rural Fire Protection Outside of Town of Edenton \_\_\_\_\_\_.10