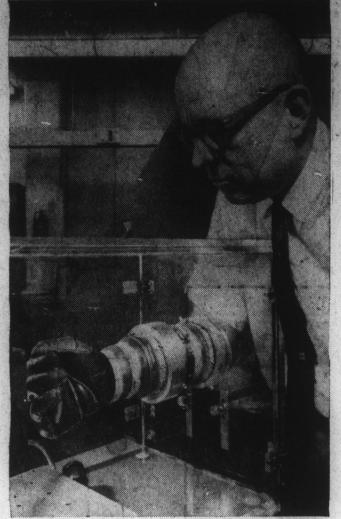

MOON-REACHING - Minneapolis, Minn., engineer works on Project Apollo. He is thrusting his hand into "space" by putting his arm into a special vacuum chamber. It will help him design astronauts' suits.