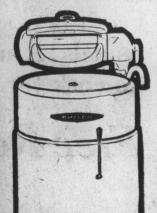

Model WA504

**NORGE** WRINGER WASHER

- Full 9-Pound Tub
- Deep Power Rinse
- Triple Action Agitator

WITH TRADE

412 S. Broad Street

Nylon All Weather

NOW ONLY

(Blackwalls)