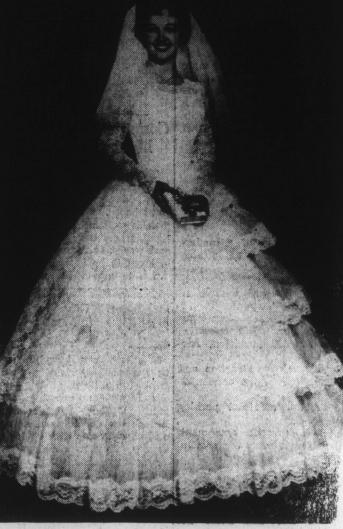

being improved. Grover Cale went to Chapel Corapeake on Christmas Day. Hill for a check-up on Tuesday. Roland Evans has he

**Miss Margaret Anna Zuraw Becomes** Bride Of Leslie Howard Phipps Dec. 19

Miss Margaret Anna Zuraw glovelets, and crown veil. She became the bride of Leslie How- carried one long stemmed mum,

ard Phipps at 7 P. M., rites on tinted to match her dress. Saturday, December 19. The The only bridesmaid was Miss candlelight ceremony was con- Carol Phipps of Edenton, sister ducted by the Rev. John W. Long of the bridegroom. She wore a in Tabernacle Baptist Church in beige bell shaped dress with jacket, elbow length sleeves, New Bern. Mrs. Phipps is the daughter matching shoes, glovelets and a

in the Educational Building of of Mrs. Marjorie Fender of crown veil. She, too, carried Havelock and Ignoce Zuraw of a long stemmed mum, tinted to North Adams, Mass. Mr. Phipps' match her dress. Beginning at 11:15 P. M., a New Year's Watch Night Service

parents are Mrs. Clivia Harrell<sup>1</sup> The junior bridesmaid was is planned which is to be held of Edenton and the late Howard Miss Evelyn Harrell, sister of in the church sanctuary. An in- Phipps. the bridegroom. Her dress was

vitation is extended to anyone Traditional wedding music was of light green brocade, bell shapwishing to attend this service. played with Mrs. Leroy Alligood, ed, with a jacket, elbow length All choirs are requested to be organist and Dr. Roy A. Miller, sleeves, matching shoes, gloveat the church by 7:30 P. M., Jr., soloist. He sang "O Perfect lets and crown veil. Like the Love" and "The Wedding Pray- other attendants she carried single mum. er".

roll went home for Christmas. The church was beautifully, For the wedding, the bride's Mrs. Annie Leary was a visitor of Mrs. Elizabeth Ralph of decorated with palms, baskets of mother chose a light blue dress white glads and mums, pyramid, and blue accessories and a white Miss Sandra Cale spent the candelabra and pews marked carnation corsage. Mrs. Harrell the milele dding halla